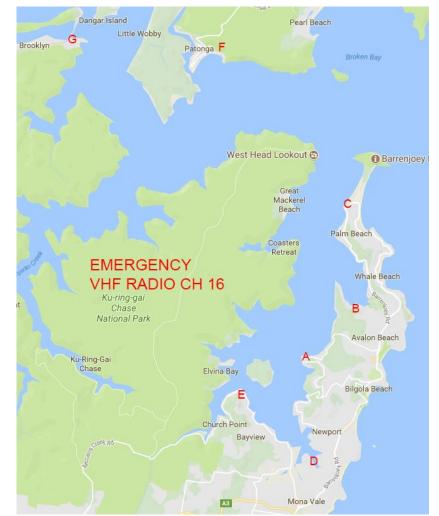

# AMBULANCE PICK UP POINTS

#### A TAYLORS POINT WHARF

Lot 7 132 Taylors Point Road, CLAREVILLE Cross street - Hudson Parade

#### **B CAREEL BAY WHARF**

4 George Street, AVALON Cross street - Therry Street

#### **C PALM BEACH FERRY WHARF**

1151 Barrenjoey Road, PALM BEACH Cross street - Palm Beach Road

#### D PITTWATER AQUATIC CLUB

2 The Esplanade MONA VALE Cross street - Waterview Street

#### E CHURCH POINT WHARF

1860 Pittwater Road, CHURCH POINT Cross street - McCarrs Creek Road

#### F PATONGA BEACH WHARF

6/8 Patonga Drive, PATONGA Cross street - Bay Street

#### **G BROOKLYN WHARF**

7 Dangar Road, BROOKLYN Cross street - Karoola Street

ADVISE THE NATURE OF THE EMERGENCY, YOUR LOCATION AND YOUR CONTACT DETAILS